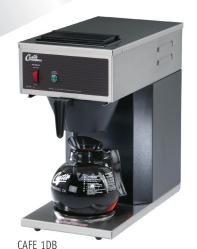

MODELS: CAFE 1DB, 2DB, 3DB, 0AP, 0PP

CAFE 2DB

# Cafe™ Pour-Over Systems...Exceptional Quality Coffee from a Convenient "Place Anywhere" System

These brewers bring exceptional convenience, value and coffee quality never before achieved by pour-over systems. The CAFE line features generous tank capacity, quick recovery heating elements and a large, wide-mouth inlet with an attached flip-open lid. These design elements together with a precisely engineered spray head and brew cone combination allow quick and thorough extraction of quality coffee flavor.

The CAFE Pour-Over models require no plumbing and plug into standard 120VAC wall receptacle. Simply place the CAFE model in the desired location, pour in water and connect power. It's ready to go. A brew-ready light tells you when water has reached proper brewing temperature.