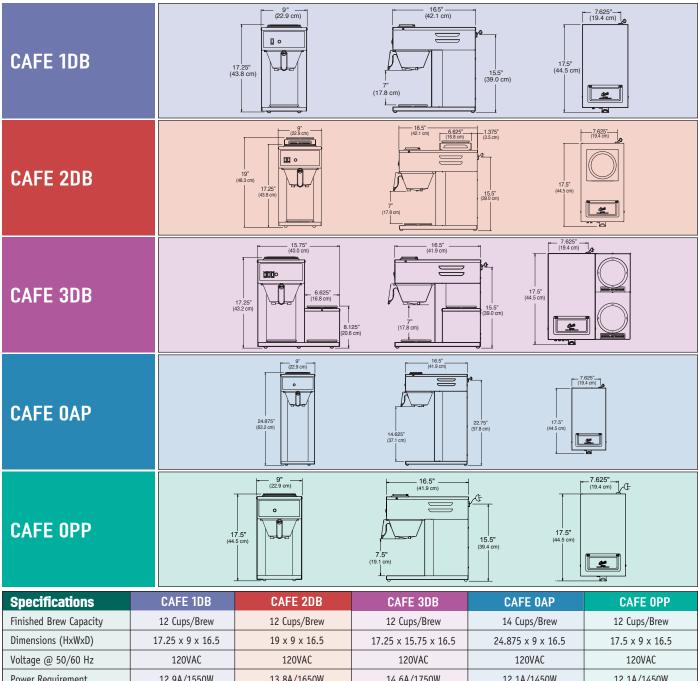

MODELS: CAFE 1DB, 2DB, 3DB, 0AP, 0PP

CAFE 2DB

# Cafe™ Pour-Over Systems...Exceptional Quality Coffee from a Convenient "Place Anywhere" System

These brewers bring exceptional convenience, value and coffee quality never before achieved by pour-over systems. The CAFE line features generous tank capacity, quick recovery heating elements and a large, wide-mouth inlet with an attached flip-open lid. These design elements together with a precisely engineered spray head and brew cone combination allow quick and thorough extraction of quality coffee flavor.

The CAFE Pour-Over models require no plumbing and plug into standard 120VAC wall receptacle. Simply place the CAFE model in the desired location, pour in water and connect power. It's ready to go. A brew-ready light tells you when water has reached proper brewing temperature.

# **FEATURES AT A GLANCE**

- Pour-Over Operation NO Plumbing Required.
- Powerful Heating Element Provides Quick Recovery for Faster Brewing.
- Large-Volume Water Tank for Greater Brewing Capacity.
- Space-Saving Design.
- Stainless Steel Construction with Black Vinyl Coating.
- Lighted Rocker-Switches Indicate System Functions.
- **Standard 120VAC Operation.** (Export voltage available.)
- Optional
  - · Crystalline Glass Coffee Bowls.
  - ThermoPro Stainless Steel Airpots.
  - ThermoPro Stainless Steel Servers.

#### Power Requirement 12.9A/1550W 13.8A/1650W 14.6A/1750W 12.1A/1450W 12.1A/1450W Water Source Pour Over Pour Over Pour Over Pour Over Pour Over Shipping Weight (lbs) 29 31 38 34 24 Container Volume (cu.ft) 3.6 3.6 6.1 5.6

\*Height Dimension Includes Standard Feet.