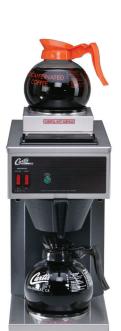

# Cafe™ Pour-Over Systems...Exceptional Quality Coffee from a Convenient "Place Anywhere" System

These brewers bring exceptional convenience, value and coffee quality never before achieved by pour-over systems. The CAFE line features generous tank capacity, quick recovery heating elements and a large, wide-mouth inlet with an attached flip-open lid. These design elements together with a precisely engineered spray head and brew cone combination allow quick and thorough extraction of quality coffee flavor.

The CAFE Pour-Over models require no plumbing and plug into standard 120VAC wall receptacle. Simply place the CAFE model in the desired location, pour in water and connect power. It's ready to go. A brew-ready light tells you when water has reached proper brewing temperature.