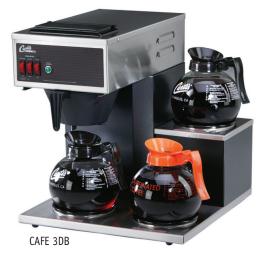

MODELS: CAFE 1DB, 2DB, 3DB, 0AP, 0PP

CAFE 2DB

# Cafe™ Pour-Over Systems...Exceptional Quality Coffee from a Convenient "Place Anywhere" System

These brewers bring exceptional convenience, value and coffee quality never before achieved by pour-over systems. The CAFE line features generous tank capacity, quick recovery heating elements and a large, wide-mouth inlet with an attached flip-open lid. These design elements together with a precisely engineered spray head and brew cone combination allow quick and thorough extraction of quality coffee flavor.

The CAFE Pour-Over models require no plumbing and plug into standard 120VAC wall receptacle. Simply place the CAFE model in the desired location, pour in water and connect power. It's ready to go. A brew-ready light tells you when water has reached proper brewing temperature.