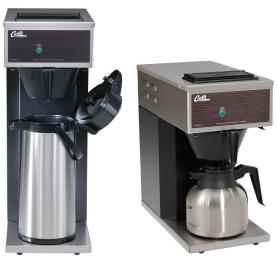

CAFE OAP

CAFE OPP

# **FEATURES AT A GLANCE**

- Pour-Over Operation NO Plumbing Required.
- Powerful Heating Element Provides Quick Recovery for Faster Brewing.
- Large-Volume Water Tank for Greater Brewing Capacity.
- Space-Saving Design.
- Stainless Steel Construction with Black Vinyl Coating.
- Lighted Rocker-Switches Indicate System Functions.
- **Standard 120VAC Operation.** (Export voltage available.)
- Optional
  - · Crystalline Glass Coffee Bowls.
  - ThermoPro Stainless Steel Airpots.
  - ThermoPro Stainless Steel Servers.