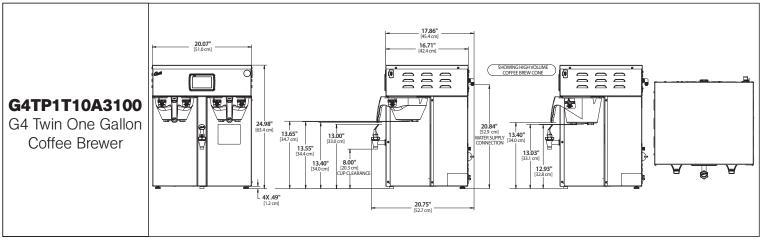

#### G4TP1T10A3100

Twin Coffee Brewer with 1.0 Gallon TFT1G without base (sold separately)

#### **Specifications**

| MODEL #       | DESCRIPTION                  | HEIGHT x WIDTH x DEPTH   | BREWER FILL WEIGHT | BREWED GAL/HR |
|---------------|------------------------------|--------------------------|--------------------|---------------|
| G4TP1S63A3100 | G4ThermoPro® Single 1.0 gal. | 24.73" x 11.07" x 20.75" | 59.4 lbs.          | 4.5/10.0      |
| G4TP1T10A3100 | G4 ThermoPro® Twin 1.0 gal.  | 24.98" x 20.07" x 20.75" | 118.4 lbs.         | 15.0/21.0     |

| Utility Requirements ELECTRICAL |       |          |            |                 | -           |        |            |          | WATER      |             |                   |           |
|---------------------------------|-------|----------|------------|-----------------|-------------|--------|------------|----------|------------|-------------|-------------------|-----------|
| MODEL#                          | PHASE | VOLTS    | AMPS       | MIN.<br>CIRCUIT | HEAT CONFIG | WIRE   | WATTS      | HERTZ    | CONNECTOR  | PRESSURE    | MIN.<br>FLOW RATE | TANK VOL. |
| G4TP1S63A3100                   | 1 PH  | 110/220V | 13.8/12.2A | 15/20A          | 2 x 1600W   | 2/3W+G | 1650/2700W | 50/60 Hz | 3/8" Flare | 20 - 90 psi | 1.0 GPM           | 2.2 gal.  |
| G4TP1T10A3100                   | 1 PH  | 220V     | 23.0/34.5A | 30/50A          | 3 x 2500W   | 3W+G   | 5100/7600W | 50/60 Hz | 3/8" Flare | 20 - 90 psi | 2.0 GPM           | 5.2 gal.  |