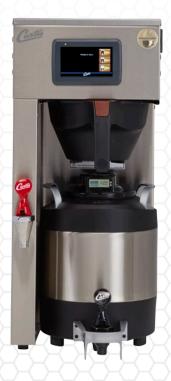

## G4TP1S63A3100

Single Coffee Brewer with 1.0 Gallon TFT1G without base (sold separately)

#### Brewer Features

Generation Four (G4) Digital Control Module Large, 4.3" Touch Screen

Icon-Driven Interface Real Time Feedback Built-in Self Diagnostic System Energy Saving Mode

TXSG0101S600 1.0 Gallon with Sight Glass

TFTR1G 1.0 Gallon with Rear-Facing Display

TFT1G 1.0 Gallon with Lockable Base

TFT1G2 1.0 Gallon without Base

TFT1G3 1.0 Gallon Non-Lockable Base