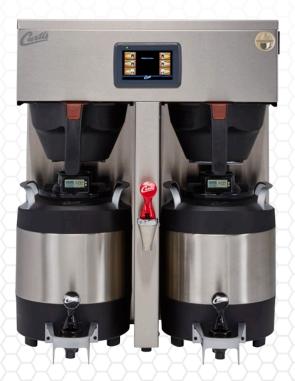

#### G4TP1T10A3100

Twin Coffee Brewer with 1.0 Gallon TFT1G without base (sold separately)

#### Brewer Features

Generation Four (G4) Digital Control Module Large, 4.3" Touch Screen

Icon-Driven Interface Real Time Feedback Built-in Self Diagnostic System Energy Saving Mode

TXSG0101S600 1.0 Gallon with Sight Glass

TFTR1G 1.0 Gallon with Rear-Facing Display

TFT1G 1.0 Gallon with Lockable Base

TFT1G2 1.0 Gallon without Base

TFT1G3 1.0 Gallon Non-Lockable Base