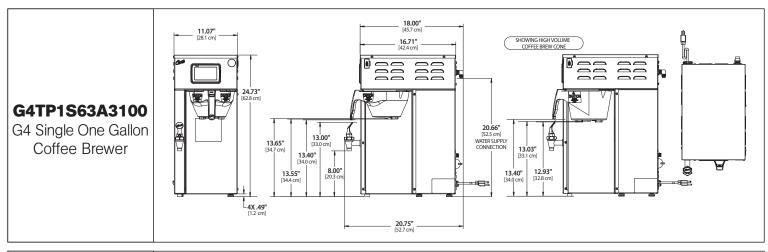

## G4TP1S63A3100

Single Coffee Brewer with 1.0 Gallon TFT1G without base (sold separately)

#### **Specifications**

| MODEL #       | DESCRIPTION                  | HEIGHT x WIDTH x DEPTH   | BREWER FILL WEIGHT | BREWED GAL/HR |
|---------------|------------------------------|--------------------------|--------------------|---------------|
| G4TP1S63A3100 | G4ThermoPro® Single 1.0 gal. | 24.73" x 11.07" x 20.75" | 59.4 lbs.          | 4.5/10.0      |
| G4TP1T10A3100 | G4 ThermoPro® Twin 1.0 gal.  | 24.98" x 20.07" x 20.75" | 118.4 lbs.         | 15.0/21.0     |

| Utility Requirements ELECTRICAL |       |          |            |                 | -           |        |            |          | WATER      |             |                   |           |
|---------------------------------|-------|----------|------------|-----------------|-------------|--------|------------|----------|------------|-------------|-------------------|-----------|
| MODEL#                          | PHASE | VOLTS    | AMPS       | MIN.<br>CIRCUIT | HEAT CONFIG | WIRE   | WATTS      | HERTZ    | CONNECTOR  | PRESSURE    | MIN.<br>FLOW RATE | TANK VOL. |
| G4TP1S63A3100                   | 1 PH  | 110/220V | 13.8/12.2A | 15/20A          | 2 x 1600W   | 2/3W+G | 1650/2700W | 50/60 Hz | 3/8" Flare | 20 - 90 psi | 1.0 GPM           | 2.2 gal.  |
| G4TP1T10A3100                   | 1 PH  | 220V     | 23.0/34.5A | 30/50A          | 3 x 2500W   | 3W+G   | 5100/7600W | 50/60 Hz | 3/8" Flare | 20 - 90 psi | 2.0 GPM           | 5.2 gal.  |