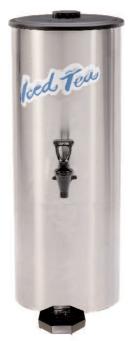

## MODELS: TCC1, TCC2, TCC2P, TCC3, TCC1R

Optional Label: WC-38360

TCC1R

Mixture Adjusting Knob

Quick Connect

Enhanced 9.25" Cup Clearance

| Specifications | Faucet Clearance | Dimensions (HxWxD)     | Shipping Wt. | Cube (cu. ft.) |
|----------------|------------------|------------------------|--------------|----------------|
| TCC1           | 9.25"            | 24" x 8.875" x 12.875" | 22 lbs.      | 6.2            |
| TCC2/TCC2P     | 9.25"            | 24" x 8.875" x 12.875" | 23 lbs.      | 6.2            |
| TCC3           | 9.375"           | 24.375" x 13" x 8.875" | 25 lbs.      | 6.2            |
| TCC1R          | 10.5"            | 24.625" x 9.5" x 13"   | 25 lbs.      | 6.2            |