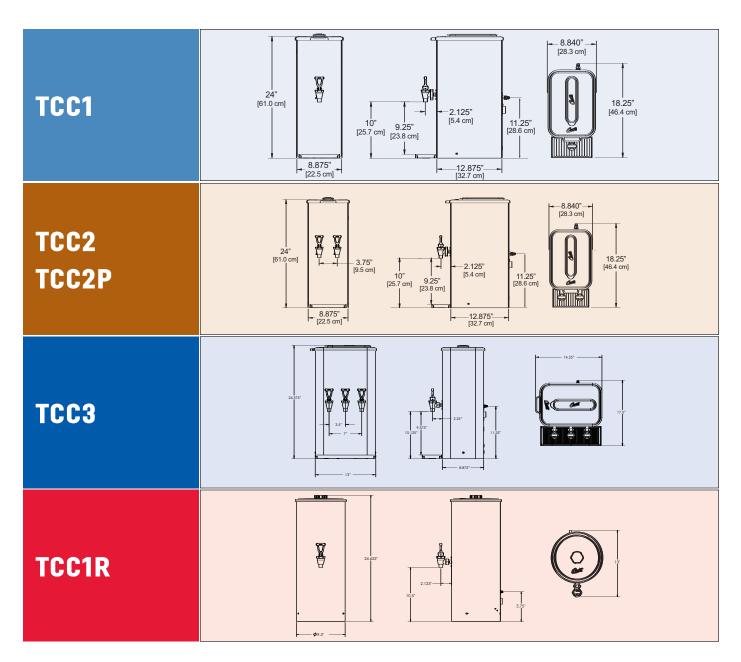

Optional Label: WC-38360

TCC1R

Mixture Adjusting Knob

Quick Connect

Enhanced 9.25" Cup Clearance

| Specifications | Faucet Clearance | Dimensions (HxWxD)     | Shipping Wt. | Cube (cu. ft.) |
|----------------|------------------|------------------------|--------------|----------------|
| TCC1           | 9.25"            | 24" x 8.875" x 12.875" | 22 lbs.      | 6.2            |
| TCC2/TCC2P     | 9.25"            | 24" x 8.875" x 12.875" | 23 lbs.      | 6.2            |
| TCC3           | 9.375"           | 24.375" x 13" x 8.875" | 25 lbs.      | 6.2            |
| TCC1R          | 10.5"            | 24.625" x 9.5" x 13"   | 25 lbs.      | 6.2            |