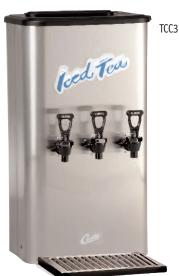

## MODELS: TCC1, TCC2, TCC2P, TCC3, TCC1R

#### **FEATURES AT A GLANCE**

- Mixing chambers have been designed and engineered for enhanced blending performance.
- Easily adjustable concentrate to water mixing ratio.
- Greater faucet clearance.
  - Drip tray and quick disconnect included.
  - Braided hoses.
  - Pressure regulators mixes a range of 5:1 to 15:1 concentrate to water ratio.
  - Precision TCC2P with individual pressure regulators and product divider.
  - Extra length hose for under-counter or remote bag-in-box applications.
  - Rear shut-off valve.
  - Shelf will accommodate two 1/2 gallon bottles or bag-in-box containers.
  - Solid plastic lid.
  - Alternate merchandising label available.