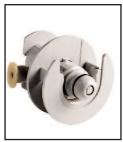

Optional Label: WC-38360

TCC1R

Mixture Adjusting Knob

Quick Connect

Enhanced 9.25" Cup Clearance

| Specifications | Faucet Clearance | Dimensions (HxWxD)     | Shipping Wt. | Cube (cu. ft.) |
|----------------|------------------|------------------------|--------------|----------------|
| TCC1           | 9.25"            | 24" x 8.875" x 12.875" | 22 lbs.      | 6.2            |
| TCC2/TCC2P     | 9.25"            | 24" x 8.875" x 12.875" | 23 lbs.      | 6.2            |
| TCC3           | 9.375"           | 24.375" x 13" x 8.875" | 25 lbs.      | 6.2            |
| TCC1R          | 10.5"            | 24.625" x 9.5" x 13"   | 25 lbs.      | 6.2            |