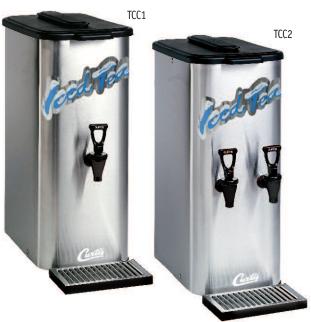

## MODELS: TCC1, TCC2, TCC2P, TCC3, TCC1R

#### **FEATURES AT A GLANCE**

- Mixing chambers have been designed and engineered for enhanced blending performance.
- Easily adjustable concentrate to water mixing ratio.
- Greater faucet clearance.
  - Drip tray and quick disconnect included.
  - Braided hoses.
  - Pressure regulators mixes a range of 5:1 to 15:1 concentrate to water ratio.
  - Precision TCC2P with individual pressure regulators and product divider.
  - Extra length hose for under-counter or remote bag-in-box applications.
  - Rear shut-off valve.
  - Shelf will accommodate two 1/2 gallon bottles or bag-in-box containers.
  - Solid plastic lid.
  - Alternate merchandising label available.