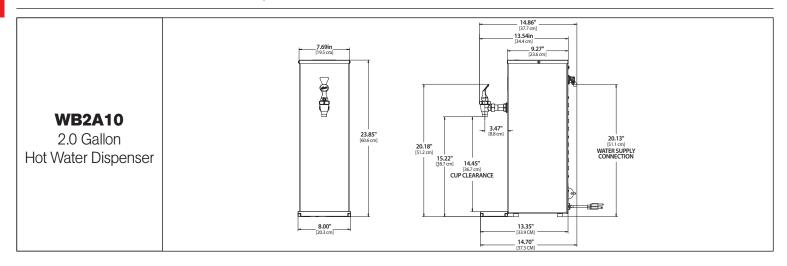

## 2 Gallon Water Dispenser – WB2A10

**WB2A10** 

2.0 Gallon Hot Water Dispenser

## 2.0 Gallon Hot Water Dispenser – WB2A10

## **Specifications**

| MODEL # | DESCRIPTION                    | HEIGHT x WIDTH x DEPTH  | GAL/HR   |
|---------|--------------------------------|-------------------------|----------|
| WB2A10  | 2.0 Gallon Hot Water Dispenser | 23.85" x 8.00" x 14.86" | 5.0 gal. |